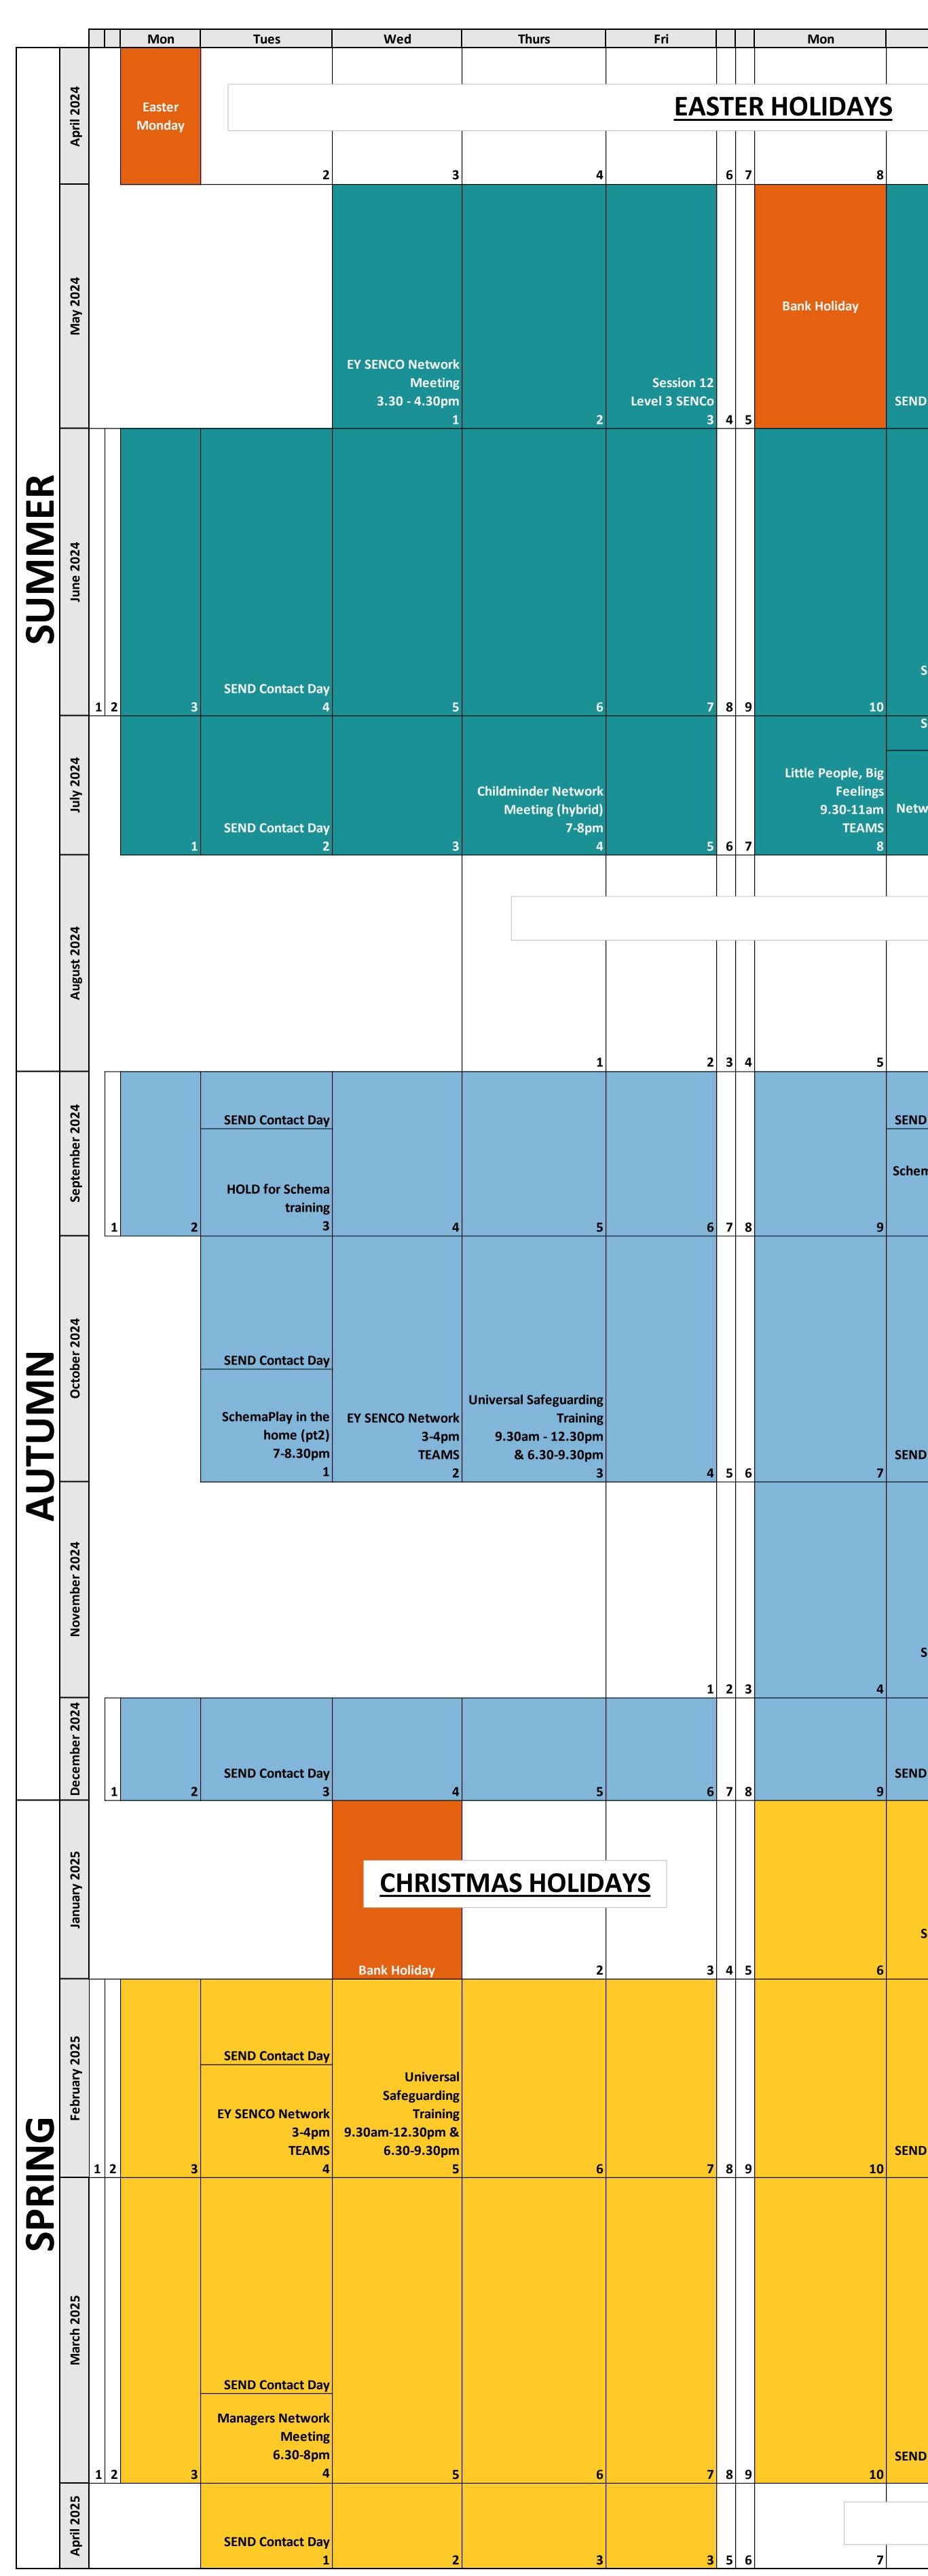

| Tues                           | Wed                            | Thurs                                      | Fri                                                   |       | Mon                 | Tues                                 | Wed                                    | Thurs                       | Fri                                                              |                                                                | Mon                                           | Tues                                         | Wed                                                 | Thurs                                   | Fri                                                    |        | Mon        |
|--------------------------------|--------------------------------|--------------------------------------------|-------------------------------------------------------|-------|---------------------|--------------------------------------|----------------------------------------|-----------------------------|------------------------------------------------------------------|----------------------------------------------------------------|-----------------------------------------------|----------------------------------------------|-----------------------------------------------------|-----------------------------------------|--------------------------------------------------------|--------|------------|
|                                |                                |                                            |                                                       |       |                     |                                      |                                        |                             |                                                                  | Children's language                                            |                                               |                                              |                                                     |                                         |                                                        |        |            |
|                                |                                |                                            |                                                       |       |                     |                                      |                                        | c                           | Session 11 Level 3 SENCO                                         | and communication<br>development through<br>music 9.30-11.30am |                                               |                                              |                                                     |                                         |                                                        |        |            |
| 9                              | 10                             | 11                                         | 12                                                    | 13 1  | 4 1                 | .5 16                                | 17                                     | 18                          | 19                                                               | 20 21                                                          | 22                                            | 23                                           | 24                                                  | 25                                      | 26                                                     | 27 28  | 29         |
|                                |                                |                                            |                                                       |       |                     |                                      | D                                      | eveloping your 10 year      |                                                                  |                                                                |                                               |                                              |                                                     |                                         |                                                        |        |            |
|                                |                                |                                            | Introductory<br>Childminder Training                  |       |                     |                                      |                                        | plan<br>10-11.30am          |                                                                  |                                                                |                                               |                                              |                                                     |                                         |                                                        |        |            |
|                                |                                |                                            | 9.30am-12.30pm                                        |       |                     |                                      |                                        | TEAMS                       |                                                                  |                                                                |                                               |                                              |                                                     |                                         |                                                        | Bai    | nk Holiday |
|                                |                                |                                            | Therapeutic Thinking-<br>Principles in Early<br>Years |       |                     |                                      |                                        |                             | Introductory Childreindor                                        |                                                                |                                               |                                              | Early Years & Childcare<br>Advisory Virtual Support |                                         |                                                        |        |            |
| END Contact Day                |                                |                                            | 9.30am - 4pm<br>TEAMS                                 |       |                     | SEND Contact Day                     | SALT Surgery<br>1-3pm<br>TEAMS         | 1-3pm<br>TEAMS              | Introductory Childminder<br>Training<br>9.30am-12.30pm           |                                                                |                                               | SEND Contact Day                             | Session<br>10am-2pm<br>TEAMS                        |                                         | Introductory<br>Childminder Training<br>9.30am-12.30pm |        |            |
| 7                              | 8                              | 9                                          | 10                                                    |       | 2 1                 | .3 14                                | 15                                     | 16                          | 17                                                               | 18 19                                                          | 20                                            | 21                                           | 22                                                  | 23                                      |                                                        | 25 26  |            |
|                                |                                |                                            |                                                       |       |                     |                                      |                                        |                             |                                                                  |                                                                |                                               |                                              | Early Years & Childcare                             |                                         |                                                        |        |            |
|                                |                                | Attention Autism                           |                                                       |       |                     |                                      |                                        |                             |                                                                  |                                                                |                                               |                                              | Advisory Virtual Support<br>Session                 |                                         |                                                        |        |            |
|                                |                                | (day 1)<br>9.15am - 4pm                    |                                                       |       |                     |                                      | DSL - New to the role<br>9.30am-3.30pm |                             |                                                                  |                                                                |                                               | SEND Contact Day                             | 10am-2pm<br>TEAMS                                   |                                         |                                                        |        |            |
|                                |                                |                                            |                                                       |       |                     |                                      |                                        |                             |                                                                  |                                                                |                                               |                                              |                                                     |                                         |                                                        |        |            |
|                                |                                | Childcare Expansion<br>Advisory Support    |                                                       |       |                     |                                      | All Room Leaders                       | SALT Surgery                | MHFA - Mental Health<br>Skills for Managers - Kate<br>Moxley for |                                                                | ہ<br>Introduction to<br>Intensive Interaction | rauma Virtual Reality<br>Programme<br>1-3pm, | Universal                                           |                                         |                                                        |        |            |
| SEND Contact<br>Day            |                                | 4-7pm<br>TEAMS                             | (day 2)                                               |       |                     | SEND Contact Day                     | Network<br>6.30-8pm                    | 1-3pm<br>TEAMS              | EYFS Leads<br>9.30am-2.30pm                                      |                                                                | one day course<br>9.30am - 3pm                | 3.30-5.30pm &<br>6.30-8.30pm                 | Safeguarding Training<br>6.30-9.30PM                |                                         |                                                        |        |            |
| 11<br>SEND Contact             |                                | 13                                         | 14                                                    | 15 1  | 6 1<br>Childcar     | .7 18<br>re                          | 19                                     | 20                          | 21                                                               | 22 23                                                          | 24                                            | 25                                           | 26                                                  | 27                                      | 28                                                     | 29 30  |            |
| Day                            |                                |                                            |                                                       |       | Expansio<br>Advisor | on                                   |                                        |                             |                                                                  |                                                                |                                               |                                              | Early Years & Childcare<br>Advisory Virtual Support |                                         |                                                        |        |            |
| Managers<br>Network Meeting    |                                |                                            |                                                       |       | Suppor<br>10am-1pr  | m                                    |                                        | SALT Surgery<br>1-3pm       |                                                                  |                                                                |                                               |                                              | Session<br>10am-2pm                                 |                                         |                                                        | MER HO |            |
| 6.30-8pm<br>9                  | 10                             | 11                                         | 12                                                    | 13 1  | 4 1                 | IS SEND Contact Day<br>.5 16         | 17                                     | TEAMS<br>18                 | 19                                                               | 20 21                                                          | 22                                            | SEND Contact Day<br>23                       | TEAMS<br>24                                         | 25                                      | 26                                                     | 27 28  | 29         |
|                                |                                |                                            |                                                       |       |                     |                                      |                                        |                             |                                                                  |                                                                |                                               |                                              |                                                     |                                         |                                                        |        |            |
|                                |                                | 1                                          |                                                       |       |                     | <u>SUMM</u>                          | ER HOLIDAYS                            | -                           |                                                                  |                                                                |                                               |                                              |                                                     |                                         |                                                        |        |            |
|                                |                                |                                            |                                                       |       |                     |                                      |                                        |                             |                                                                  |                                                                |                                               |                                              |                                                     |                                         |                                                        | Bai    | nk Holiday |
|                                |                                |                                            |                                                       |       |                     |                                      |                                        |                             |                                                                  |                                                                |                                               |                                              |                                                     |                                         |                                                        |        |            |
| 6                              | 7                              | 8                                          | 9                                                     | 10 1  | 1 1                 | SEND Contact Day<br>13               | 14                                     | 15                          | 16                                                               | 17 18                                                          | 19                                            | 20                                           | 21                                                  | 22                                      | 23                                                     | 24 25  | 2          |
|                                |                                |                                            |                                                       |       |                     |                                      |                                        |                             |                                                                  |                                                                |                                               |                                              |                                                     |                                         |                                                        |        |            |
| END Contact Day                |                                |                                            |                                                       |       |                     | SEND Contact Day                     |                                        |                             |                                                                  |                                                                |                                               |                                              | Early Years & Childcare<br>Advisory Virtual Support | Childcare Expansion                     |                                                        |        |            |
| chemaPlay in the<br>home (pt1) |                                |                                            | Introductory<br>Childminder Training                  |       |                     | Inclusive Practice in<br>Early Years |                                        | I<br>SALT Surgery           | Introductory Childminder<br>Training                             |                                                                |                                               |                                              | Session<br>10am-2pm                                 | Advisory Support In<br>4-7pm            | troductory Childminder<br>Training                     |        |            |
| 7-8.30pm<br>10                 |                                | . 12                                       | 9.30am-1.30pm<br>13                                   | 14 1  | 5 1                 | .6 9.30am-3.30pm                     | 18                                     | 1-3pm<br>19                 | 9.30am-1.30pm<br>20                                              | 21 22                                                          | 23                                            | SEND Contact Day<br>24                       | TEAMS<br>25                                         | TEAMS<br>26                             | 9.30am-1.30pm<br>27                                    | 28 29  | 30         |
|                                |                                |                                            |                                                       |       |                     |                                      |                                        |                             |                                                                  |                                                                |                                               |                                              |                                                     |                                         |                                                        |        |            |
|                                |                                |                                            |                                                       |       |                     |                                      |                                        |                             |                                                                  |                                                                |                                               |                                              |                                                     | Introduction to Speech,<br>Language and |                                                        |        |            |
|                                |                                |                                            |                                                       |       |                     |                                      |                                        |                             |                                                                  |                                                                |                                               |                                              |                                                     | Communication<br>10-11.30am<br>TEAMS    |                                                        |        |            |
|                                |                                |                                            |                                                       |       |                     |                                      |                                        |                             |                                                                  |                                                                |                                               |                                              | Early Years & Childcare<br>Advisory Virtual Support |                                         |                                                        |        |            |
|                                |                                |                                            |                                                       |       |                     |                                      |                                        | SALT Surgery                |                                                                  |                                                                |                                               |                                              | Session<br>10am-2pm                                 | Annual Provider<br>Marketplace Event    |                                                        |        |            |
| END Contact Day<br>8           | 9                              | 10                                         | 11                                                    | 12 1  | 3 1                 | .4 SEND Contact Day<br>15            | 16                                     | 1-3pm<br>17                 | 18                                                               | 19 20                                                          | 21                                            | SEND Contact Day<br>22                       | TEAMS<br>23                                         | 6.30-8pm<br>24                          | 25                                                     | 26 27  | 28         |
|                                | Annual Management/             | ,                                          |                                                       |       |                     |                                      |                                        |                             |                                                                  |                                                                |                                               |                                              |                                                     |                                         |                                                        |        |            |
|                                | Committee Directors<br>Network | 4                                          |                                                       |       |                     |                                      |                                        |                             |                                                                  |                                                                |                                               |                                              |                                                     |                                         |                                                        |        |            |
|                                | 1.30-2.30pm<br>TEAMS           |                                            |                                                       |       |                     |                                      |                                        |                             |                                                                  |                                                                | Childcare Expansion                           |                                              |                                                     |                                         |                                                        |        |            |
| SEND Contact                   | DSL Network<br>6.30-8pm        |                                            |                                                       |       |                     |                                      |                                        |                             |                                                                  |                                                                | Advisory Support<br>10am-1pm                  |                                              |                                                     | SALT Surgery                            |                                                        |        |            |
| Day<br>5                       | TEAMS<br>6                     | 7                                          | 8                                                     | 9 1   | 0 1                 | SEND Contact Day                     | 13                                     | 14                          | 15                                                               | 16 17                                                          | TEAMS<br>18                                   | SEND Contact Day<br>19                       | 20                                                  | 1-3pm<br>21                             | 22                                                     | 23 24  | 25         |
|                                |                                |                                            |                                                       |       |                     |                                      |                                        |                             |                                                                  |                                                                |                                               |                                              |                                                     | ISTMAS HOLI                             |                                                        |        |            |
| END Contact Day                | 11                             | 12                                         | 12                                                    | 1.4 1 | F 1                 | SEND Contact Day                     | 10                                     | 10                          | 20                                                               | 21 22                                                          | 22                                            | 24                                           |                                                     |                                         |                                                        | 28 20  | 20         |
| 10                             | 11                             | . 12                                       | 13                                                    | 14 1  | J 1                 |                                      | 18                                     | 19                          | 20                                                               | 21 22                                                          | 23                                            | 24                                           | Bank Holiday                                        | Bank Holiday                            | 27                                                     | 28 29  | 30         |
|                                |                                |                                            |                                                       |       |                     |                                      |                                        |                             |                                                                  |                                                                |                                               |                                              | Early Years & Childcare                             |                                         |                                                        |        |            |
|                                |                                |                                            |                                                       |       |                     |                                      |                                        |                             |                                                                  |                                                                |                                               |                                              | Advisory Virtual Support<br>Session                 |                                         |                                                        |        | В          |
| SEND Contact<br>Day            |                                |                                            |                                                       |       |                     | SEND Contact Day                     |                                        |                             | Level 3 SENCo session 1                                          |                                                                |                                               | SEND Contact Day                             | 10am-2pm<br>TEAMS                                   | SALT Surgery<br>1-3pm                   |                                                        |        |            |
| 7                              | 8                              | 9                                          | 10                                                    | 11 1  | 2 1                 | .3 14                                | 15                                     | 16                          | 17                                                               | 18 19                                                          | 20                                            | 21                                           | 22                                                  | 23                                      | 24                                                     | 25 26  | 27         |
|                                |                                |                                            |                                                       |       |                     |                                      |                                        |                             |                                                                  |                                                                |                                               |                                              |                                                     |                                         |                                                        |        |            |
|                                |                                |                                            |                                                       |       |                     | HALF TERM                            |                                        |                             |                                                                  |                                                                |                                               | Early Years & Childcare                      |                                                     |                                         |                                                        |        |            |
|                                |                                | Childminder<br>Network Meeting<br>(bybrid) |                                                       |       |                     |                                      |                                        |                             |                                                                  |                                                                |                                               |                                              | Advisory Virtual Support<br>Session                 |                                         |                                                        |        |            |
| END Contact Day<br>11          | 12                             | (hybrid)<br>6.30-7:30pm                    |                                                       | 15 1  | 6 1                 | .7 18                                | 19                                     | 20                          | 21                                                               | 22 23                                                          | 24                                            | SEND Contact Day<br>25                       | 10am-2pm<br>TEAMS<br>26                             | 27                                      | evel 3 SENCo session 4.<br>28                          |        |            |
|                                |                                |                                            |                                                       |       | -                   |                                      |                                        |                             |                                                                  |                                                                |                                               |                                              | Early Years & Childcare                             |                                         |                                                        |        |            |
|                                |                                |                                            |                                                       |       |                     |                                      |                                        |                             |                                                                  |                                                                |                                               |                                              | Advisory Virtual Support<br>Session                 |                                         |                                                        |        |            |
|                                |                                |                                            |                                                       |       |                     |                                      |                                        |                             |                                                                  |                                                                |                                               |                                              | 10am-2pm<br>TEAMS                                   |                                         |                                                        |        |            |
|                                |                                |                                            |                                                       |       |                     |                                      |                                        |                             |                                                                  |                                                                |                                               |                                              | Sensory Processing &                                |                                         |                                                        |        |            |
|                                |                                |                                            |                                                       |       |                     |                                      |                                        | SALT Surgery                |                                                                  |                                                                |                                               |                                              | Hand Massage<br>Workshop<br>12.30-4pm               |                                         |                                                        |        |            |
|                                |                                |                                            |                                                       |       |                     |                                      |                                        | 1-3pm<br>All Room Leaders   |                                                                  |                                                                | Childcare Expansion<br>Advisory Support       |                                              |                                                     |                                         |                                                        |        |            |
| END Contact Day                |                                |                                            | Level 3 SENCo session<br>5                            |       |                     | SEND Contact Day                     |                                        | Network Meeting<br>6.30-8pm |                                                                  |                                                                | 10am - 1pm<br>TEAMS                           | SEND Contact Day                             | DSL Network<br>6.30-8pm                             |                                         | evel 3 SENCo session 6                                 |        |            |
| 11                             | 12                             | 13                                         | 14                                                    | 15 1  | 6 1                 | .7 18                                | 19                                     | 20                          | 21                                                               | 22 23                                                          | 24                                            | 25                                           | 26                                                  | 27                                      | 28                                                     | 29 30  | 31         |
|                                |                                |                                            | EASTER HOL                                            |       | •                   |                                      | I                                      |                             | Bank Holiday                                                     |                                                                | Bank Holiday                                  |                                              |                                                     |                                         | evel 3 SENCo session 7                                 |        |            |
| 8                              | 9                              | 10                                         | 11                                                    | 12 1  | 3 1                 | .4 15                                | 16                                     | 17                          |                                                                  | 19 20                                                          |                                               | 22                                           | 23                                                  | 24                                      | 25                                                     | 26 27  | 28         |