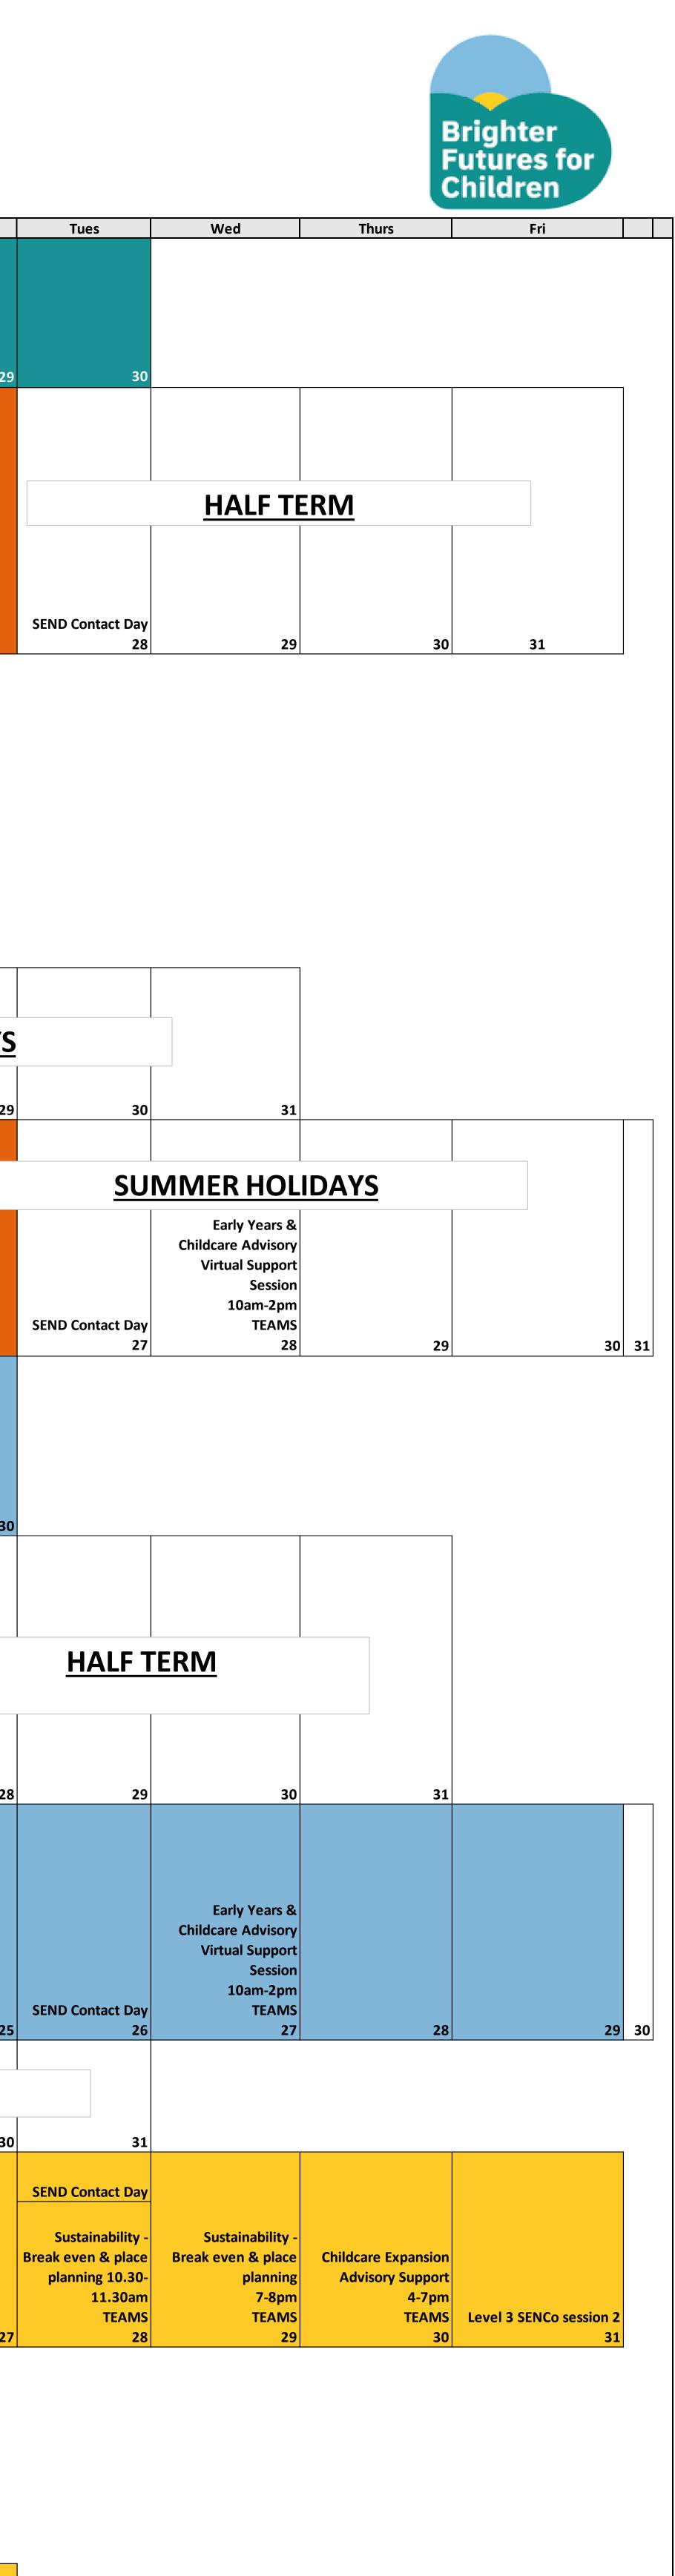

| Tues                           | Wed                            | Thurs                                      | Fri                                                   |       | Mon                 | Tues                                 | Wed                                    | Thurs                       | Fri                                                              |                                                                | Mon                                           | Tues                                         | Wed                                                 | Thurs                                   | Fri                                                    |        | Mon        |
|--------------------------------|--------------------------------|--------------------------------------------|-------------------------------------------------------|-------|---------------------|--------------------------------------|----------------------------------------|-----------------------------|------------------------------------------------------------------|----------------------------------------------------------------|-----------------------------------------------|----------------------------------------------|-----------------------------------------------------|-----------------------------------------|--------------------------------------------------------|--------|------------|
|                                |                                |                                            |                                                       |       |                     |                                      |                                        |                             |                                                                  | Children's language                                            |                                               |                                              |                                                     |                                         |                                                        |        |            |
|                                |                                |                                            |                                                       |       |                     |                                      |                                        | c                           | Session 11 Level 3 SENCO                                         | and communication<br>development through<br>music 9.30-11.30am |                                               |                                              |                                                     |                                         |                                                        |        |            |
| 9                              | 10                             | 11                                         | 12                                                    | 13 1  | 4 1                 | .5 16                                | 17                                     | 18                          | 19                                                               | 20 21                                                          | 22                                            | 23                                           | 24                                                  | 25                                      | 26                                                     | 27 28  | 29         |
|                                |                                |                                            |                                                       |       |                     |                                      | D                                      | eveloping your 10 year      |                                                                  |                                                                |                                               |                                              |                                                     |                                         |                                                        |        |            |
|                                |                                |                                            | Introductory<br>Childminder Training                  |       |                     |                                      |                                        | plan<br>10-11.30am          |                                                                  |                                                                |                                               |                                              |                                                     |                                         |                                                        |        |            |
|                                |                                |                                            | 9.30am-12.30pm                                        |       |                     |                                      |                                        | TEAMS                       |                                                                  |                                                                |                                               |                                              |                                                     |                                         |                                                        | Bai    | nk Holiday |
|                                |                                |                                            | Therapeutic Thinking-<br>Principles in Early<br>Years |       |                     |                                      |                                        |                             | Introductory Childreindor                                        |                                                                |                                               |                                              | Early Years & Childcare<br>Advisory Virtual Support |                                         |                                                        |        |            |
| END Contact Day                |                                |                                            | 9.30am - 4pm<br>TEAMS                                 |       |                     | SEND Contact Day                     | SALT Surgery<br>1-3pm<br>TEAMS         | 1-3pm<br>TEAMS              | Introductory Childminder<br>Training<br>9.30am-12.30pm           |                                                                |                                               | SEND Contact Day                             | Session<br>10am-2pm<br>TEAMS                        |                                         | Introductory<br>Childminder Training<br>9.30am-12.30pm |        |            |
| 7                              | 8                              | 9                                          | 10                                                    |       | 2 1                 | .3 14                                | 15                                     | 16                          | 17                                                               | 18 19                                                          | 20                                            | 21                                           | 22                                                  | 23                                      |                                                        | 25 26  |            |
|                                |                                |                                            |                                                       |       |                     |                                      |                                        |                             |                                                                  |                                                                |                                               |                                              | Early Years & Childcare                             |                                         |                                                        |        |            |
|                                |                                | Attention Autism                           |                                                       |       |                     |                                      |                                        |                             |                                                                  |                                                                |                                               |                                              | Advisory Virtual Support<br>Session                 |                                         |                                                        |        |            |
|                                |                                | (day 1)<br>9.15am - 4pm                    |                                                       |       |                     |                                      | DSL - New to the role<br>9.30am-3.30pm |                             |                                                                  |                                                                |                                               | SEND Contact Day                             | 10am-2pm<br>TEAMS                                   |                                         |                                                        |        |            |
|                                |                                |                                            |                                                       |       |                     |                                      |                                        |                             |                                                                  |                                                                |                                               |                                              |                                                     |                                         |                                                        |        |            |
|                                |                                | Childcare Expansion<br>Advisory Support    |                                                       |       |                     |                                      | All Room Leaders                       | SALT Surgery                | MHFA - Mental Health<br>Skills for Managers - Kate<br>Moxley for |                                                                | ہ<br>Introduction to<br>Intensive Interaction | rauma Virtual Reality<br>Programme<br>1-3pm, | Universal                                           |                                         |                                                        |        |            |
| SEND Contact<br>Day            |                                | 4-7pm<br>TEAMS                             | (day 2)                                               |       |                     | SEND Contact Day                     | Network<br>6.30-8pm                    | 1-3pm<br>TEAMS              | EYFS Leads<br>9.30am-2.30pm                                      |                                                                | one day course<br>9.30am - 3pm                | 3.30-5.30pm &<br>6.30-8.30pm                 | Safeguarding Training<br>6.30-9.30PM                |                                         |                                                        |        |            |
| 11<br>SEND Contact             |                                | 13                                         | 14                                                    | 15 1  | 6 1<br>Childcar     | .7 18<br>re                          | 19                                     | 20                          | 21                                                               | 22 23                                                          | 24                                            | 25                                           | 26                                                  | 27                                      | 28                                                     | 29 30  |            |
| Day                            |                                |                                            |                                                       |       | Expansio<br>Advisor | on                                   |                                        |                             |                                                                  |                                                                |                                               |                                              | Early Years & Childcare<br>Advisory Virtual Support |                                         |                                                        |        |            |
| Managers<br>Network Meeting    |                                |                                            |                                                       |       | Suppor<br>10am-1pr  | m                                    |                                        | SALT Surgery<br>1-3pm       |                                                                  |                                                                |                                               |                                              | Session<br>10am-2pm                                 |                                         |                                                        | MER HO |            |
| 6.30-8pm<br>9                  | 10                             | 11                                         | 12                                                    | 13 1  | 4 1                 | IS SEND Contact Day<br>.5 16         | 17                                     | TEAMS<br>18                 | 19                                                               | 20 21                                                          | 22                                            | SEND Contact Day<br>23                       | TEAMS<br>24                                         | 25                                      | 26                                                     | 27 28  | 29         |
|                                |                                |                                            |                                                       |       |                     |                                      |                                        |                             |                                                                  |                                                                |                                               |                                              |                                                     |                                         |                                                        |        |            |
|                                |                                | 1                                          |                                                       |       |                     | <u>SUMM</u>                          | ER HOLIDAYS                            | -                           |                                                                  |                                                                |                                               |                                              |                                                     |                                         |                                                        |        |            |
|                                |                                |                                            |                                                       |       |                     |                                      |                                        |                             |                                                                  |                                                                |                                               |                                              |                                                     |                                         |                                                        | Bai    | nk Holiday |
|                                |                                |                                            |                                                       |       |                     |                                      |                                        |                             |                                                                  |                                                                |                                               |                                              |                                                     |                                         |                                                        |        |            |
| 6                              | 7                              | 8                                          | 9                                                     | 10 1  | 1 1                 | SEND Contact Day<br>13               | 14                                     | 15                          | 16                                                               | 17 18                                                          | 19                                            | 20                                           | 21                                                  | 22                                      | 23                                                     | 24 25  | 2          |
|                                |                                |                                            |                                                       |       |                     |                                      |                                        |                             |                                                                  |                                                                |                                               |                                              |                                                     |                                         |                                                        |        |            |
| END Contact Day                |                                |                                            |                                                       |       |                     | SEND Contact Day                     |                                        |                             |                                                                  |                                                                |                                               |                                              | Early Years & Childcare<br>Advisory Virtual Support | Childcare Expansion                     |                                                        |        |            |
| chemaPlay in the<br>home (pt1) |                                |                                            | Introductory<br>Childminder Training                  |       |                     | Inclusive Practice in<br>Early Years |                                        | I<br>SALT Surgery           | Introductory Childminder<br>Training                             |                                                                |                                               |                                              | Session<br>10am-2pm                                 | Advisory Support In<br>4-7pm            | troductory Childminder<br>Training                     |        |            |
| 7-8.30pm<br>10                 |                                | . 12                                       | 9.30am-1.30pm<br>13                                   | 14 1  | 5 1                 | .6 9.30am-3.30pm                     | 18                                     | 1-3pm<br>19                 | 9.30am-1.30pm<br>20                                              | 21 22                                                          | 23                                            | SEND Contact Day<br>24                       | TEAMS<br>25                                         | TEAMS<br>26                             | 9.30am-1.30pm<br>27                                    | 28 29  | 30         |
|                                |                                |                                            |                                                       |       |                     |                                      |                                        |                             |                                                                  |                                                                |                                               |                                              |                                                     |                                         |                                                        |        |            |
|                                |                                |                                            |                                                       |       |                     |                                      |                                        |                             |                                                                  |                                                                |                                               |                                              |                                                     | Introduction to Speech,<br>Language and |                                                        |        |            |
|                                |                                |                                            |                                                       |       |                     |                                      |                                        |                             |                                                                  |                                                                |                                               |                                              |                                                     | Communication<br>10-11.30am<br>TEAMS    |                                                        |        |            |
|                                |                                |                                            |                                                       |       |                     |                                      |                                        |                             |                                                                  |                                                                |                                               |                                              | Early Years & Childcare<br>Advisory Virtual Support |                                         |                                                        |        |            |
|                                |                                |                                            |                                                       |       |                     |                                      |                                        | SALT Surgery                |                                                                  |                                                                |                                               |                                              | Session<br>10am-2pm                                 | Annual Provider<br>Marketplace Event    |                                                        |        |            |
| END Contact Day<br>8           | 9                              | 10                                         | 11                                                    | 12 1  | 3 1                 | .4 SEND Contact Day<br>15            | 16                                     | 1-3pm<br>17                 | 18                                                               | 19 20                                                          | 21                                            | SEND Contact Day<br>22                       | TEAMS<br>23                                         | 6.30-8pm<br>24                          | 25                                                     | 26 27  | 28         |
|                                | Annual Management/             | ,                                          |                                                       |       |                     |                                      |                                        |                             |                                                                  |                                                                |                                               |                                              |                                                     |                                         |                                                        |        |            |
|                                | Committee Directors<br>Network | 4                                          |                                                       |       |                     |                                      |                                        |                             |                                                                  |                                                                |                                               |                                              |                                                     |                                         |                                                        |        |            |
|                                | 1.30-2.30pm<br>TEAMS           |                                            |                                                       |       |                     |                                      |                                        |                             |                                                                  |                                                                | Childcare Expansion                           |                                              |                                                     |                                         |                                                        |        |            |
| SEND Contact                   | DSL Network<br>6.30-8pm        |                                            |                                                       |       |                     |                                      |                                        |                             |                                                                  |                                                                | Advisory Support<br>10am-1pm                  |                                              |                                                     | SALT Surgery                            |                                                        |        |            |
| Day<br>5                       | TEAMS<br>6                     | 7                                          | 8                                                     | 9 1   | 0 1                 | SEND Contact Day                     | 13                                     | 14                          | 15                                                               | 16 17                                                          | TEAMS<br>18                                   | SEND Contact Day<br>19                       | 20                                                  | 1-3pm<br>21                             | 22                                                     | 23 24  | 25         |
|                                |                                |                                            |                                                       |       |                     |                                      |                                        |                             |                                                                  |                                                                |                                               |                                              |                                                     | ISTMAS HOLI                             |                                                        |        |            |
| END Contact Day                | 11                             | 12                                         | 12                                                    | 1.4 1 | F 1                 | SEND Contact Day                     | 10                                     | 10                          | 20                                                               | 21 22                                                          | 22                                            | 24                                           |                                                     |                                         |                                                        | 28 20  | 20         |
| 10                             | 11                             | . 12                                       | 13                                                    | 14 1  | J 1                 |                                      | 18                                     | 19                          | 20                                                               | 21 22                                                          | 23                                            | 24                                           | Bank Holiday                                        | Bank Holiday                            | 27                                                     | 28 29  | 30         |
|                                |                                |                                            |                                                       |       |                     |                                      |                                        |                             |                                                                  |                                                                |                                               |                                              | Early Years & Childcare                             |                                         |                                                        |        |            |
|                                |                                |                                            |                                                       |       |                     |                                      |                                        |                             |                                                                  |                                                                |                                               |                                              | Advisory Virtual Support<br>Session                 |                                         |                                                        |        | В          |
| SEND Contact<br>Day            |                                |                                            |                                                       |       |                     | SEND Contact Day                     |                                        |                             | Level 3 SENCo session 1                                          |                                                                |                                               | SEND Contact Day                             | 10am-2pm<br>TEAMS                                   | SALT Surgery<br>1-3pm                   |                                                        |        |            |
| 7                              | 8                              | 9                                          | 10                                                    | 11 1  | 2 1                 | .3 14                                | 15                                     | 16                          | 17                                                               | 18 19                                                          | 20                                            | 21                                           | 22                                                  | 23                                      | 24                                                     | 25 26  | 27         |
|                                |                                |                                            |                                                       |       |                     |                                      |                                        |                             |                                                                  |                                                                |                                               |                                              |                                                     |                                         |                                                        |        |            |
|                                |                                |                                            |                                                       |       |                     | HALF TERM                            |                                        |                             |                                                                  |                                                                |                                               | Early Years & Childcare                      |                                                     |                                         |                                                        |        |            |
|                                |                                | Childminder<br>Network Meeting<br>(bybrid) |                                                       |       |                     |                                      |                                        |                             |                                                                  |                                                                |                                               |                                              | Advisory Virtual Support<br>Session                 |                                         |                                                        |        |            |
| END Contact Day<br>11          | 12                             | (hybrid)<br>6.30-7:30pm                    |                                                       | 15 1  | 6 1                 | .7 18                                | 19                                     | 20                          | 21                                                               | 22 23                                                          | 24                                            | SEND Contact Day<br>25                       | 10am-2pm<br>TEAMS<br>26                             | 27                                      | evel 3 SENCo session 4.<br>28                          |        |            |
|                                |                                |                                            |                                                       |       | -                   |                                      |                                        |                             |                                                                  |                                                                |                                               |                                              | Early Years & Childcare                             |                                         |                                                        |        |            |
|                                |                                |                                            |                                                       |       |                     |                                      |                                        |                             |                                                                  |                                                                |                                               |                                              | Advisory Virtual Support<br>Session                 |                                         |                                                        |        |            |
|                                |                                |                                            |                                                       |       |                     |                                      |                                        |                             |                                                                  |                                                                |                                               |                                              | 10am-2pm<br>TEAMS                                   |                                         |                                                        |        |            |
|                                |                                |                                            |                                                       |       |                     |                                      |                                        |                             |                                                                  |                                                                |                                               |                                              | Sensory Processing &                                |                                         |                                                        |        |            |
|                                |                                |                                            |                                                       |       |                     |                                      |                                        | SALT Surgery                |                                                                  |                                                                |                                               |                                              | Hand Massage<br>Workshop<br>12.30-4pm               |                                         |                                                        |        |            |
|                                |                                |                                            |                                                       |       |                     |                                      |                                        | 1-3pm<br>All Room Leaders   |                                                                  |                                                                | Childcare Expansion<br>Advisory Support       |                                              |                                                     |                                         |                                                        |        |            |
| END Contact Day                |                                |                                            | Level 3 SENCo session<br>5                            |       |                     | SEND Contact Day                     |                                        | Network Meeting<br>6.30-8pm |                                                                  |                                                                | 10am - 1pm<br>TEAMS                           | SEND Contact Day                             | DSL Network<br>6.30-8pm                             |                                         | evel 3 SENCo session 6                                 |        |            |
| 11                             | 12                             | 13                                         | 14                                                    | 15 1  | 6 1                 | .7 18                                | 19                                     | 20                          | 21                                                               | 22 23                                                          | 24                                            | 25                                           | 26                                                  | 27                                      | 28                                                     | 29 30  | 31         |
|                                |                                |                                            | EASTER HOL                                            |       | •                   |                                      | I                                      |                             | Bank Holiday                                                     |                                                                | Bank Holiday                                  |                                              |                                                     |                                         | evel 3 SENCo session 7                                 |        |            |
| 8                              | 9                              | 10                                         | 11                                                    | 12 1  | 3 1                 | .4 15                                | 16                                     | 17                          |                                                                  | 19 20                                                          |                                               | 22                                           | 23                                                  | 24                                      | 25                                                     | 26 27  | 28         |