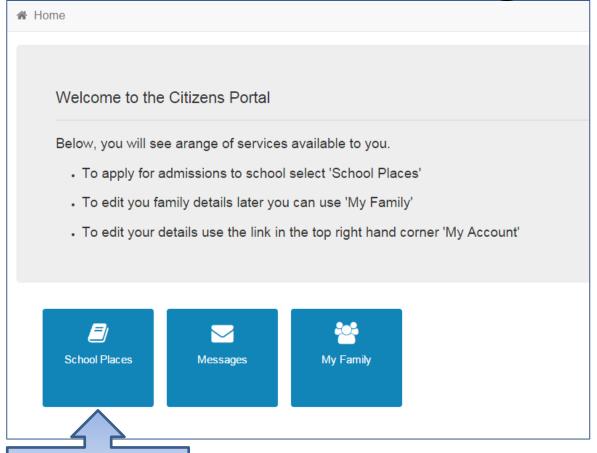

## Your Home Page

Click School
Places

•If you have more than one child you only need one account

## Adding an Application

This is the Home Page. From here you can make a new application or view or change the application you have already made. You can use the Help we have provided if you get stuck or contact us using the details in the Contact Us link below. When you have finished your application and are happy with the details you have provided, you must SUBMIT it to the Local Authority. Follow the instructions that will be displayed to help you do this.