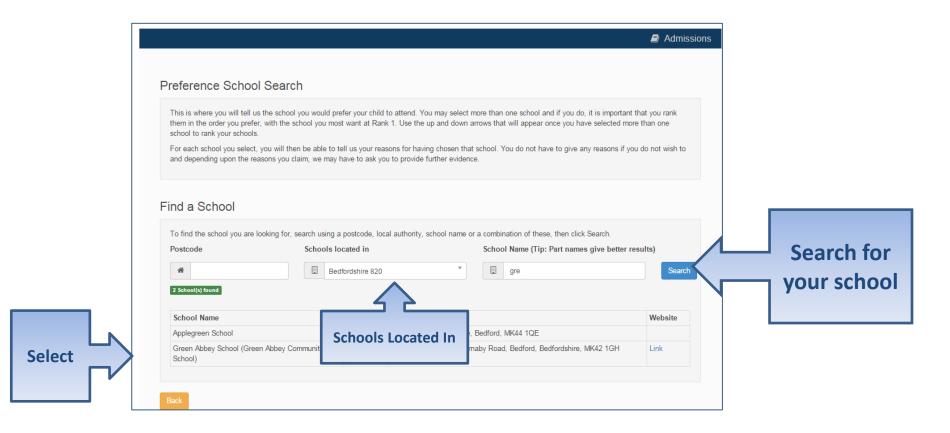

### Your Preferences

If your school is not listed my default remove the **Postcode** and change the **Schools located in** to your local authority and enter part of the school name