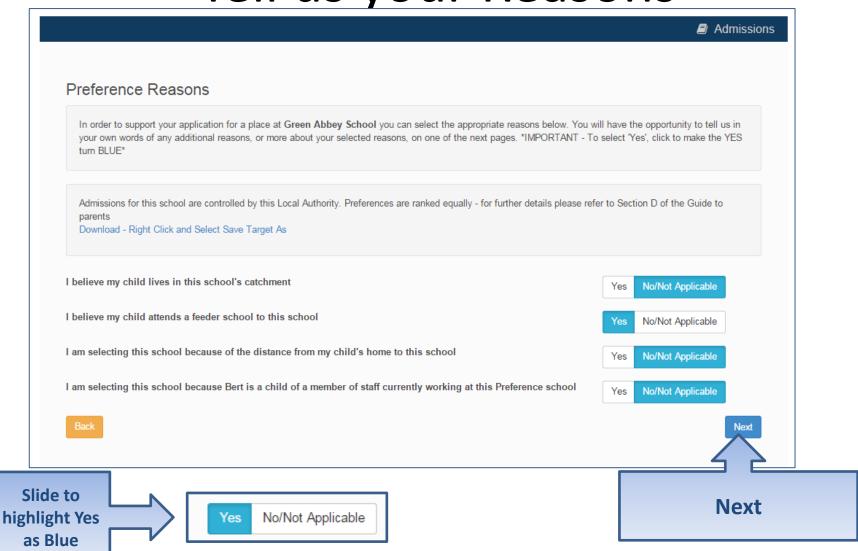

n't get an Admissions Group you maybe to late or your child's date of birth is out of range – either way please contact Admissions

# If you have a UID?



#### Your child's details?



## Moving Home?



#### **Current School**

- •IMPORTANT If your child is applying for a place in reception skip to 'Your Preferences'
- •If you used a UID you will skip this page



#### Confirm School

IMPORTANT – If your child is applying for a place in reception skip to 'Your Preferences'



If your child is not in school please tell us in the box at the bottom

### Your Preferences



If your school is not listed my default remove the **Postcode** and change the **Schools located in** to your local authority and enter part of the school name

# Sibling attending the school?



## Tell us your Reasons



## Anything else we should know?



#### More Preferences



## **Submit Application**





School Place Offer

If you choose to receive your offer by email, the Local Authority may choose not to send out your offer on paper, thereby saving valuable resources.

Your offer will also be available on this website on 01/03/2016

I would like to receive my offer of a school place via email

Yes

Warning: Sometimes emails end up in your Junk or Spam folder. If you do not receive your email on the date above, please check there first.

Preview Your Application

To see a printer friendly version of your unsubmitted application, click the Preview button

Proview

Submit Your Application

Once you Submit your application you may still make changes until 31/10/2015 23:59

If you are not ready to su