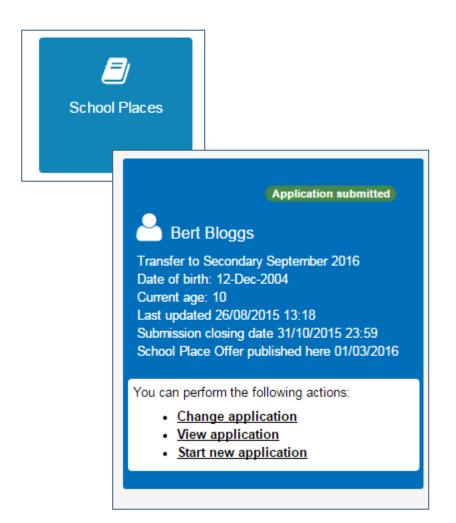

## Your Home Page

Click School
Places

•If you have more than one child you only need one account

## Adding an Application

This is the Home Page. From here you can make a new application or view or change the application you have already made. You can use the Help we have provided if you get stuck or contact us using the details in the Contact Us link below. When you have finished your application and are happy with the details you have provided, you must SUBMIT it to the Local Authority. Follow the instructions that will be displayed to help you do this.

Important! You can still change your application after it has been submitted, up until the closing date, but you MUST SUBMIT it again or we will be unable to consider your application.

Make a new application