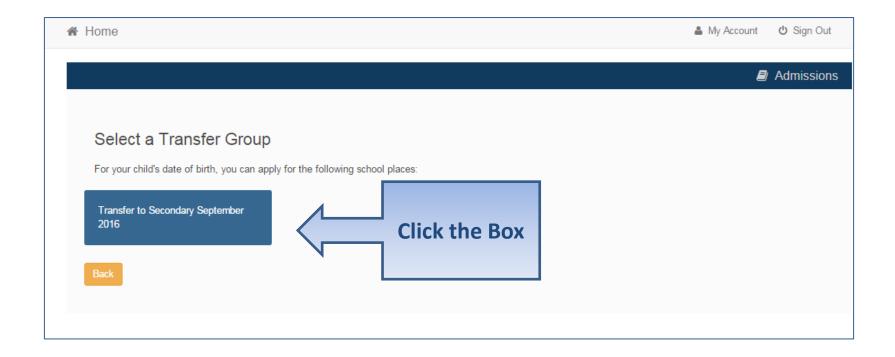

### When is your child changing school?

•If you don't get an Admissions Group you maybe to late or your child's date of birth is out of range – either way please contact Admissions