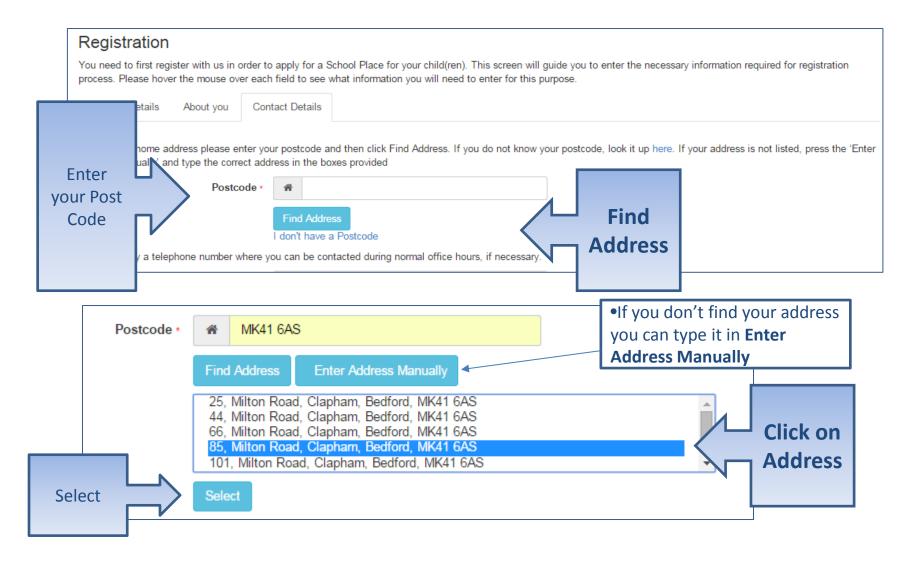

## Give us your contact details

|           | Security Details About you                                                  | Contact    | Details  |                                                                       |              |
|-----------|-----------------------------------------------------------------------------|------------|----------|-----------------------------------------------------------------------|--------------|
|           | To find your home address please en<br>Address Manually' and type the corre |            |          | and then click Find Address. If you do not know your<br>oxes provided | postcode, I  |
|           | House Nun                                                                   | nber 🕜     | 85       |                                                                       |              |
|           | House N                                                                     | ame 🕯      | ě        |                                                                       |              |
|           | Building N                                                                  | ame 🕯      | ł        |                                                                       |              |
|           | Street N                                                                    | ame 🕯      | Milt     | on Road                                                               |              |
|           | District / Vil                                                              | lage 🕯     | r Cla    | pham                                                                  |              |
|           | To                                                                          | own 🕯      | r Bed    | ford                                                                  |              |
|           | Con                                                                         | unty       | 4        |                                                                       |              |
|           | Postco                                                                      | ode *      | MK4      | 11 6AS                                                                |              |
|           | Cou                                                                         | intry      | Unite    | ed Kingdom *                                                          |              |
|           |                                                                             | F          | ind Addr | ess                                                                   |              |
| Enter     | Please supply a telephone number w                                          | here you c | an be co | ntacted during normal office hours, if necessary.                     |              |
| your      | Home Ph                                                                     | none       | •        |                                                                       |              |
| telephone | Mobile Nun                                                                  | nber 🛚 🗈   | 1        |                                                                       |              |
| Numbers   | Work Ph                                                                     | none       | •        |                                                                       |              |
|           |                                                                             | F          | revious  |                                                                       | Coole no it  |
|           |                                                                             |            |          |                                                                       | Submit       |
|           |                                                                             |            |          | egistration                                                           | Registration |
|           |                                                                             | * F        | Required | field                                                                 |              |