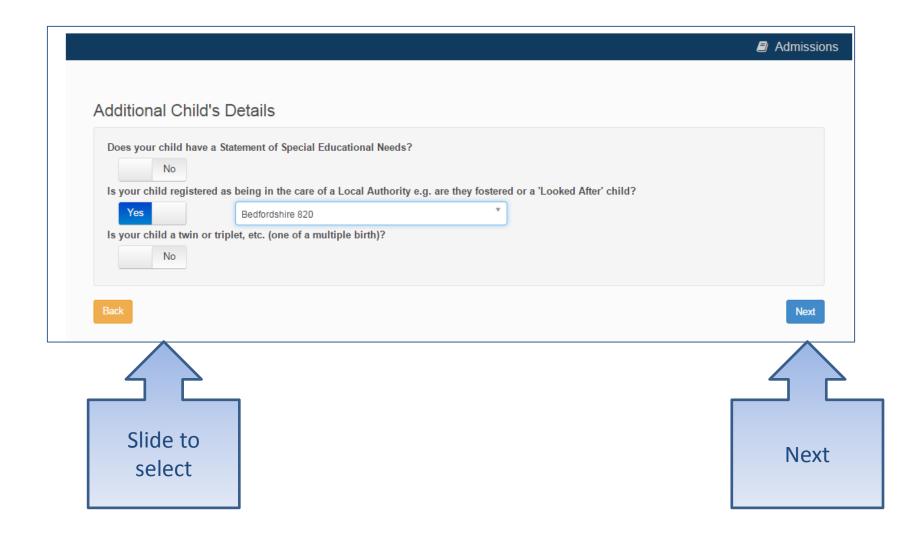

| *       | MK41 6AS                                                    |  |           |  |
| Country                   | •       | United Kingdom                                              |  |           |  |
|                           | Find    | Address                                                     |  |           |  |
| Cancel                    |         |                                                             |  | Add child |  |



## Start the application



### Which Local Authority do you live in?



Continue to Apply

### When is your child changing school?



•If you don't get an Admissions Group you maybe to late or your child's date of birth is out of range – either way please contact Admissions

# If you have a UID?



#### Your child's details?



## Moving Home?



#### **Current School**

- •IMPORTANT If your child is applying for a place in reception skip to 'Your Preferences'
- •If you used a UID you will skip this page



#### Confirm School

IMPORTANT – If your child is applying for a place in reception skip to 'Your Preferences'



If your child is not in school please tell us in the box at the bottom

### Your Preferences



If your school is not listed my default remove the **Postcode** and change the **Schools located in** to your local authority and enter part of the school name

# Sibling attending the school?



## Tell us your Reasons



## Anything else we should know?



#### More Preferences



## **Submit Application**





School Place Offer

If you choose to receive your offer by email, the Local Authority may