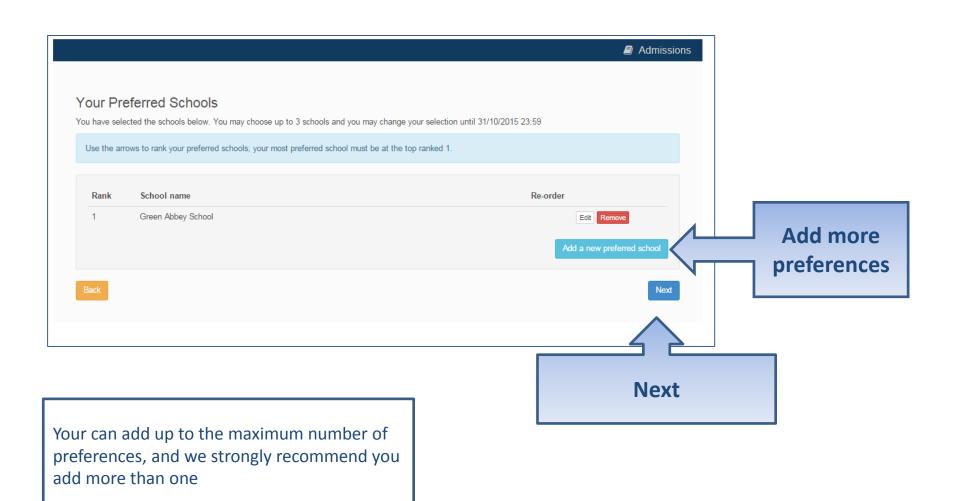

date of birth is out of range – either way please contact Admissions

# If you have a UID?



#### Your child's details?



## Moving Home?



#### **Current School**

- •IMPORTANT If your child is applying for a place in reception skip to 'Your Preferences'
- •If you used a UID you will skip this page



#### Confirm School

IMPORTANT – If your child is applying for a place in reception skip to 'Your Preferences'



If your child is not in school please tell us in the box at the bottom

### Your Preferences



If your school is not listed my default remove the **Postcode** and change the **Schools located in** to your local authority and enter part of the school name

# Sibling attending the school?



## Tell us your Reasons



## Anything else we should know?



#### More Preferences



## **Submit Application**





School Place Offer

If you choose to receive your offer by email, the Local Authority may choose not to send out your offer on paper, thereby saving valuable resources.

Your offer will also be available on this website on 01/03/2016

I would like to receive my offer of a school place via email

Yes

Warning: Sometimes emails end up in your Junk or Spam folder. If you do not receive your email on the date above, please check there first.

Preview Your Application

To see a printer friendly version of your unsubmitted application, click the Preview button

Proview

Submit Your Application

Once you Submit your application you may still make changes until 31/10/2015 23:59

If you are not ready to submit your application now, you can click 'Return Later' inste