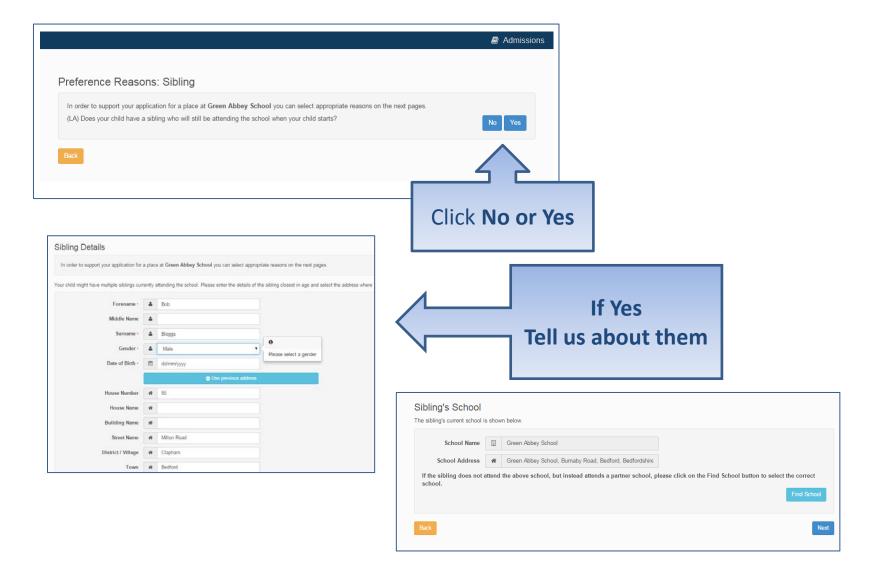

nging school?



•If you don't get an Admissions Group you maybe to late or your child's date of birth is out of range – either way please contact Admissions

# If you have a UID?



#### Your child's details?



## Moving Home?



#### **Current School**

- •IMPORTANT If your child is applying for a place in reception skip to 'Your Preferences'
- •If you used a UID you will skip this page



#### Confirm School

IMPORTANT – If your child is applying for a place in reception skip to 'Your Preferences'



If your child is not in school please tell us in the box at the bottom

### Your Preferences



If your school is not listed my default remove the **Postcode** and change the **Schools located in** to your local authority and enter part of the school name

# Sibling attending the school?



## Tell us your Reasons



## Anything else we should know?



#### More Preferences



## **Submit Application**





School Place Offer

If you choose to receive your offer by email, the Local Authority may choose not to send out your offer on paper, thereby saving valuable resources.

Your offer will also be available on this website on 01/03/2016

I would like to receive my offer of a school place via email

Yes

Warning: Sometimes emails end up in your Junk or Spam folder. If you do not receive your email on the date above, please check there first.

Preview Your Application

To see a printer friendly version of your unsubmitted application, click the Preview button

Proview

Submit Your Application

Once you Submit your application you may still make changes until 31/10/2015 23:59