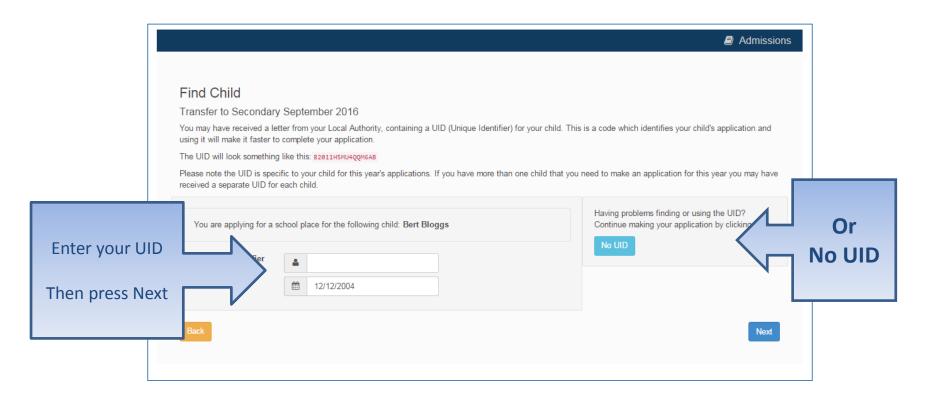

|           |  |
| Postcode *                | *       | MK41 6AS                                                    |  |           |  |
| Country                   | •       | United Kingdom                                              |  |           |  |
|                           | Find    | Address                                                     |  |           |  |
| Cancel                    |         |                                                             |  | Add child |  |



## Start the application



### Which Local Authority do you live in?



Continue to Apply

### When is your child changing school?



•If you don't get an Admissions Group you maybe to late or your child's date of birth is out of range – either way please contact Admissions

# If you have a UID?



#### Your child's details?



## Moving Home?



#### **Current School**

- •IMPORTANT If your child is applying for a place in reception skip to 'Your Preferences'
- •If you used a UID you will skip this page



#### Confirm School

IMPORTANT – If your child is applying for a place in reception skip to 'Your Preferences'



If your child is not in school please tell us in the box at the bottom

### Your Preferences



If your school is not listed my default remove the **Postcode** and change the **Schools located in** to your local authority and enter part of the school name

# Sibling attending the school?



## Tell us your Reasons



## Anything else we should know?



#### More Preferences



## **Submit Application**





School Place Offer

If you choose to receive your offer by e