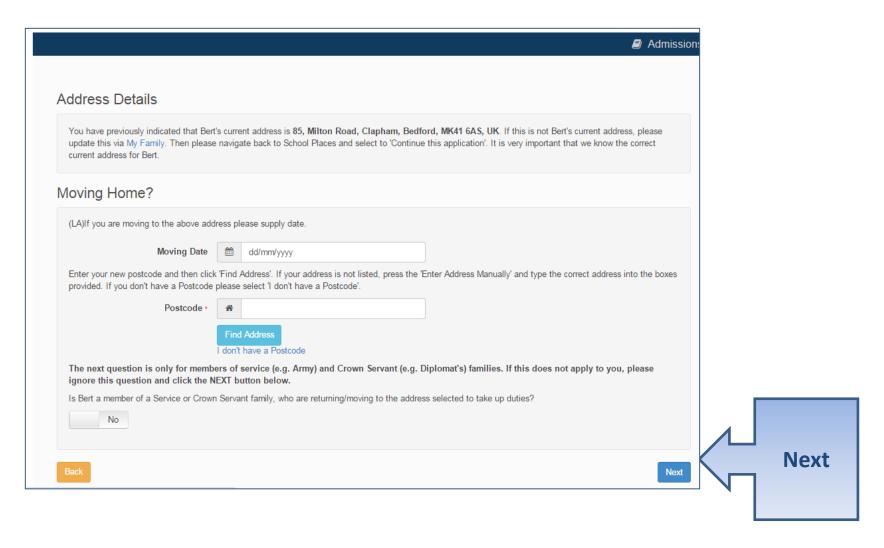

| MK41 6AS                                                    |  |           |  |
| Country                   | •       | United Kingdom                                              |  |           |  |
|                           | Find    | Address                                                     |  |           |  |
| Cancel                    |         |                                                             |  | Add child |  |



## Start the application



### Which Local Authority do you live in?



Continue to Apply

### When is your child changing school?



•If you don't get an Admissions Group you maybe to late or your child's date of birth is out of range – either way please contact Admissions

# If you have a UID?



#### Your child's details?



## Moving Home?



#### **Current School**

- •IMPORTANT If your child is applying for a place in reception skip to 'Your Preferences'
- •If you used a UID you will skip this page



#### Confirm School

IMPORTANT – If your child is applying for a place in reception skip to 'Your Preferences'



If your child is not in school please tell us in the box at the bottom

### Your Preferences



If your school is not listed my default remove the **Postcode** and change the **Schools located in** to your local authority and enter part of the school name

# Sibling attending the school?



## Tell us your Reasons



## Anything else we should know?



#### More Preferences



## **Submit Application**





School Place Offer

If you choose to receive your offer by email, the Local Authority may choose not to send