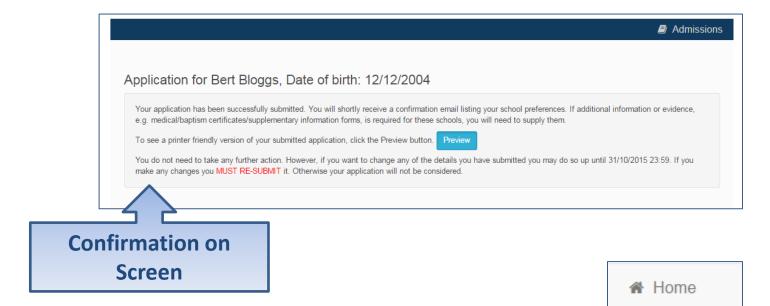

#### What next?

Dear Mr Fred Bloggs,

Thank you for submitting your application for a school place.

Your application has been received by the Bedfordshire 820 School Admissions Team and does not require any further action by you in order for it to be processed. However, if additional evidence or information is required for the schools you have expressed preferences for e.g. medical/baptism certificates or supplementary forms, you will need to supply them.

You have expressed preferences for the following schools in this order of priority:

| Rank | School Name        | Address                                                              |
|------|--------------------|----------------------------------------------------------------------|
| 1    | Green Abbey School | Green Abbey School, Burnaby Road,<br>Bedford, Bedfordshire, MK42 1GH |

#### What next?

You can return to the Citizen Portal and at any time change your application up until the closing date.