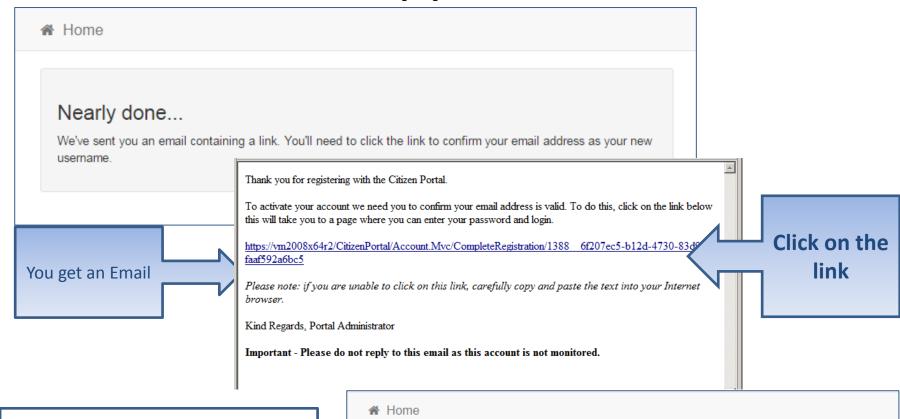

## What happens Next

- •If the email is not in you inbox, check your Junk Mail folder
- •If the link is not highlighted copy and paste into your browsers URL box

## Log in

Login

•If you have forgotten your password follow the 'Forgotten your password?' link