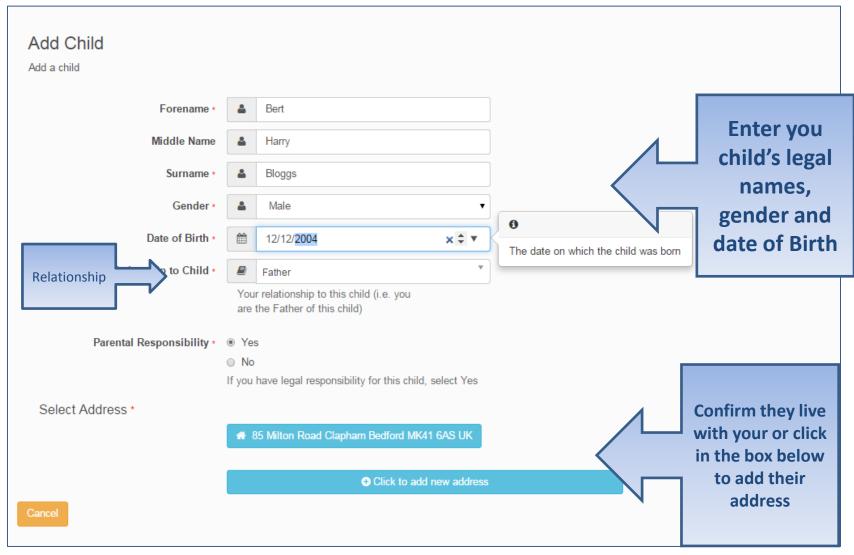

## Adding an Application

This is the Home Page. From here you can make a new application or view or change the application you have already made. You can use the Help we have provided if you get stuck or contact us using the details in the Contact Us link below. When you have finished your application and are happy with the details you have provided, you must SUBMIT it to the Local Authority. Follow the instructions that will be displayed to help you do this.

Important! You can still change your application after it has been submitted, up until the closing date, but you MUST SUBMIT it again or we will be unable to consider your application.

Make a new application

You currently have no children without an application.

Add child

•If you already have children added via another service or My Family they will be shown here Click Add Child