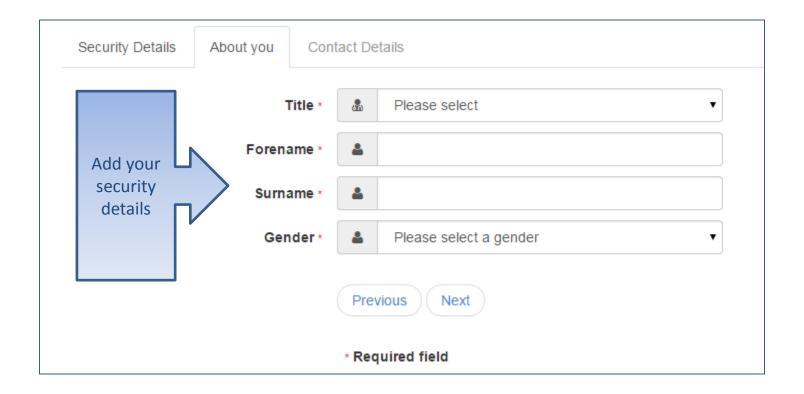

# Registration

| Registration     | l                  |          |                                                                                                                   |  |
|------------------|--------------------|----------|-------------------------------------------------------------------------------------------------------------------|--|
| 1                |                    |          | or a School Place for your child(ren). This screen will be see what information you will need to enter for this p |  |
| Security Details | About you Conta    | act Det  | ails                                                                                                              |  |
|                  | Email Address •    |          |                                                                                                                   |  |
|                  | Confirm Email *    |          |                                                                                                                   |  |
|                  | Password *         | a,       |                                                                                                                   |  |
|                  | Confirm Password * | a,       |                                                                                                                   |  |
|                  | Secret Question *  |          | Mothers Maiden Name ▼                                                                                             |  |
|                  | Secret Answer *    | <b>_</b> |                                                                                                                   |  |
|                  |                    | Nex      | t                                                                                                                 |  |

## Who you are