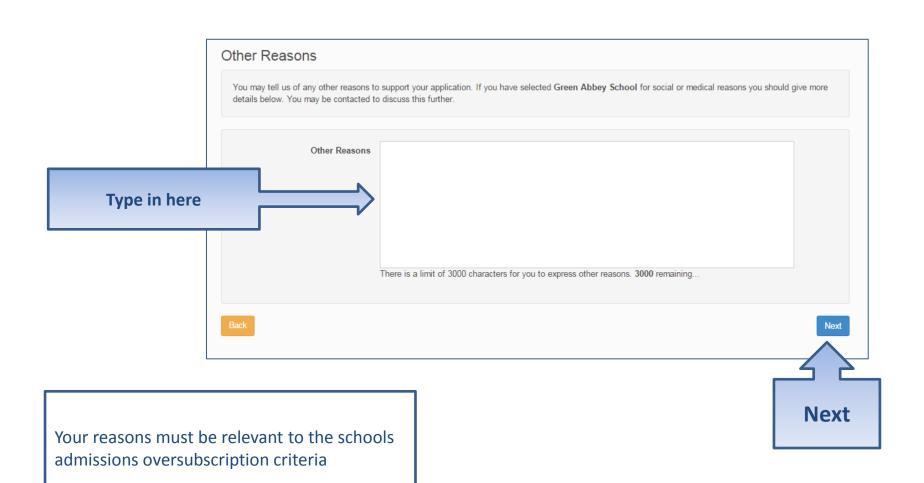

e to late or your child's date of birth is out of range – either way please contact Admissions

# If you have a UID?



#### Your child's details?



## Moving Home?



#### **Current School**

- •IMPORTANT If your child is applying for a place in reception skip to 'Your Preferences'
- •If you used a UID you will skip this page



#### Confirm School

IMPORTANT – If your child is applying for a place in reception skip to 'Your Preferences'



If your child is not in school please tell us in the box at the bottom

### Your Preferences



If your school is not listed my default remove the **Postcode** and change the **Schools located in** to your local authority and enter part of the school name

# Sibling attending the school?



## Tell us your Reasons



## Anything else we should know?



#### More Preferences



## **Submit Application**





School Place Offer

If you choose to receive your offer by email, the Local Authority may choose not to send out your offer on paper, thereby saving valuable resources.

Your offer will also be available on this website on 01/03/2016

I would like to receive my offer of a school place via email

Yes

Warning: Sometimes emails end up in your Junk or Spam folder. If you do not receive your email on the date above, please check there first.

Preview Your Application

To see a printer friendly version of your unsubmitted application, click the Preview button

Proview

Submit Your Application

Once you Submit your application you may still make changes until 31/10/2015 23:59

If you are not ready to submit your application now, you can c