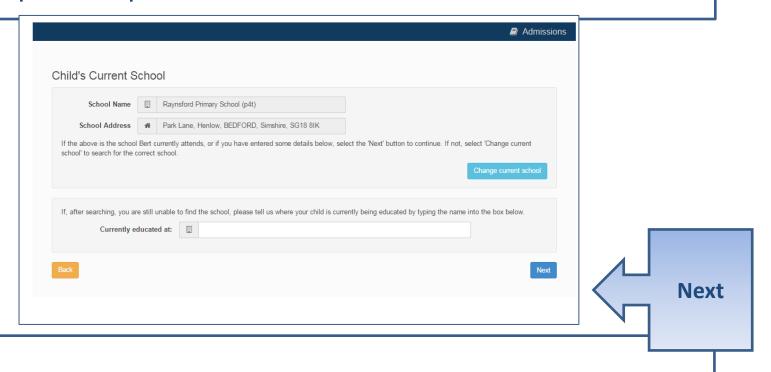

#### Confirm School

IMPORTANT – If your child is applying for a place in reception skip to 'Your Preferences'

If your child is not in school please tell us in the box at the bottom