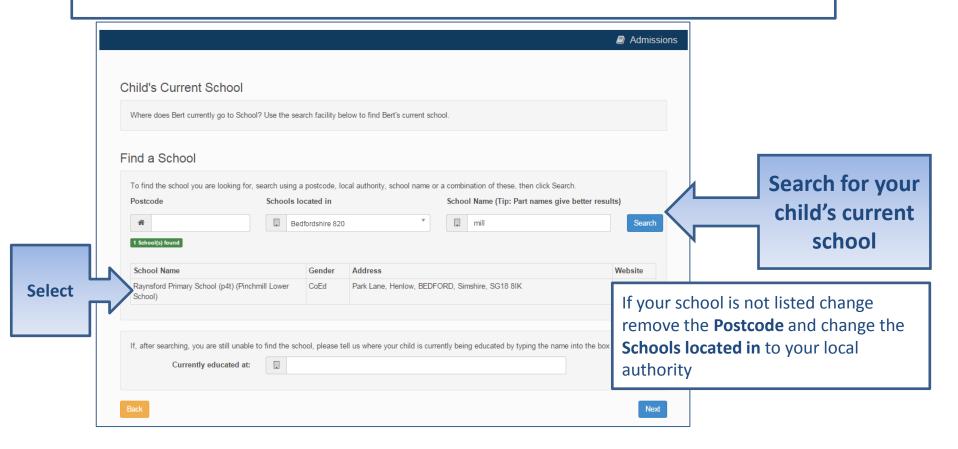

#### **Current School**

- •IMPORTANT If your child is applying for a place in reception skip to 'Your Preferences'
- •If you used a UID you will skip this page

#### Confirm School

IMPORTANT – If your child is applying for a place in reception skip to 'Your Preferences'

If your child is not in school please tell us in the box at the bottom

### Your Preferences

If your school is not listed my default remove the **Postcode** and change the **Schools located in** to your local authority and enter part of the school name